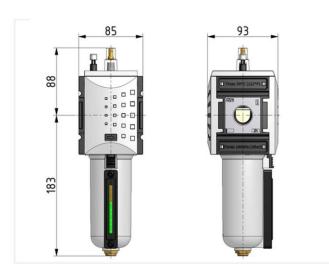

Housing PA66 GF60

Connecting thread Material: Die-cast zinc

Sight dome PC Sealant NBR

Oil grade CL 32 acc. to DIN 51517-ISO VG 32 Flow rate measurement At  $P_2 = 6$  bar and pressure drop  $\Delta_p = 1$  bar

| Oil-mist lubricator with metal bowl and sight glass |           |        |      |                    |
|-----------------------------------------------------|-----------|--------|------|--------------------|
| Art. No.                                            | Type No.  | Thread | Size | Flow rate<br>l/min |
| 156652                                              | FU 6201-M | G 3/4  | 4    | 14000              |
| 156653                                              | FU 6202-M | G 1    | 4    | 14000              |