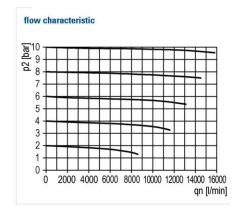

Housing PA66 GF60

Connecting thread Material: Die-cast zinc

Sight dome PC Sealant NBR

Oil grade CL 32 acc. to DIN 51517-ISO VG 32 Flow rate measurement At  $P_2 = 6$  bar and pressure drop  $\Delta_p = 1$  bar

| Oil-mist lubricator with metal bowl and sight glass |           |        |      |                    |
|-----------------------------------------------------|-----------|--------|------|--------------------|
| Art. No.                                            | Type No.  | Thread | Size | Flow rate<br>l/min |
| 156652                                              | FU 6201-M | G 3/4  | 4    | 14000              |
| 156653                                              | FU 6202-M | G 1    | 4    | 14000              |