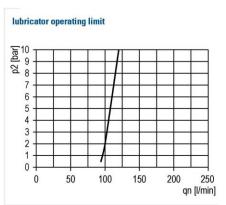

When the oil filling button on the top of the device is pressed, a Venturi nozzle opens and sucks oil into the bowl under vacuum.

Max. input pressure 16 bar

Temperature range -10 °C to 50 °C

Medium Compressed air, neutral gases